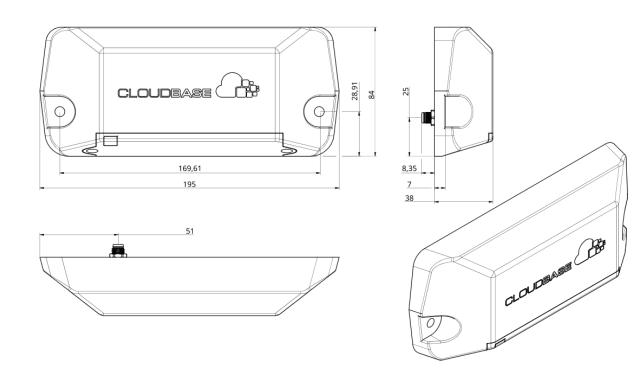

e to any RTK enabled JD receiver using the 4-way adaptor harness and securing with the two screws to the rear of the receiver. Once fitted, the IP67 rated enclosure protects the valuable electronics, even in the most extreme conditions.

## **Optimised Performance**

Connection and authentication speeds have been optimised, making the Mk 4 the fastest connecting NTRIP modem available, vastly outperforming OEM solutions, often connecting within 30 seconds, ensuring a fixed RTK solution, even in challenging environments

## **Key Features**

- JD Integrated solution, with configuration from the cab display
- WiFi Setup, if required
- Rugged IP67 rated housing
- Global connectivity
- Internal antennae to avoid damage in tight areas.
- 2FF SIM slot

# JD Compatible 4G LTE NTRIP Modem – Mk4





#### **Frequency Bands**

- LTE-FDD: B1/2/3/4/5/7/8/12/13/18/19/ 20/25/26/28
- LTE-TDD: B38/39/40/41
- WCDMA: B1/2/4/5/6/8/19
- B2/3/5/8 GSM:

#### Interfaces

| Communication Por | t: 1 x Serial RS232 |
|-------------------|---------------------|
|-------------------|---------------------|

| Serial Port Baud:    | 9600 / 19200 / 38400 /<br>115200 bps |
|----------------------|--------------------------------------|
| Interface connector: | 4 pin M8                             |
| SIM Form Factor:     | 2FF                                  |

#### Power

Operational Voltage: 9-30V Power Consumption: 40mA Idle

### **NTRIP Specification**

NTRIP Version: V2

#### Antenna

Dual internal antenna, Main and Diversity

#### **Environmental**

| Operating Temperature: | -40°C to +60°C |
|-----