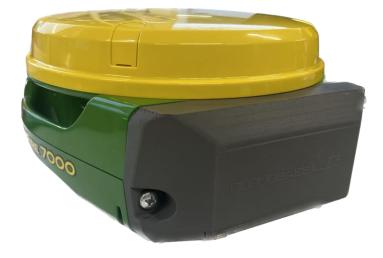

## **Simple Installation**

Installation is quick and simple to any RTK enabled JD receiver using the 4-way adaptor harness and securing with the two screws to the rear of the receiver. Once fitted, the IP67 rated enclosure protects the valuable electronics, even in the most extreme conditions.

## **Key Features**

- JD Integrated solution, with configuration from the cab display
- WiFi Setup, if required
- Rugged IP67 rated housing
- Global connectivity
- Internal antennae to avoid damage in tight areas.
- 2FF SIM slot